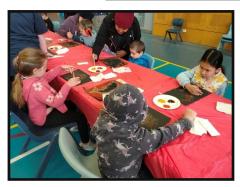

#### MARRA DREAMING WORKSHOP

On 25/624 we held some Marra Dreaming workshops for the whole school. Students engaged in some dot painting, observed basket weaving and explored a variety of traditional artefacts such as clapping sticks, kangaroo skins and coolamons.