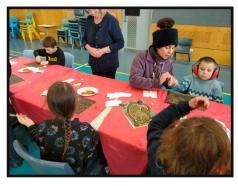

#### MARRA DREAMING WORKSHOP

On 25/624 we held some Marra Dreaming workshops for the whole school. Students engaged in some dot painting, observed basket weaving and explored a variety of traditional artefacts such as clapping sticks, kangaroo skins and coolamons.