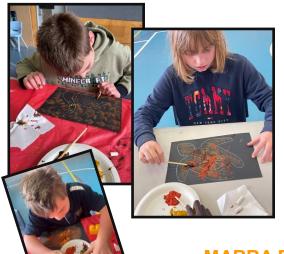

#### MARRA DREAMING WORKSHOP

On 25/624 we held some Marra Dreaming workshops for the whole school. Students engaged in some dot painting, observed basket weaving and explored a variety of traditional artefacts such as clapping sticks, kangaroo skins and coolamons.