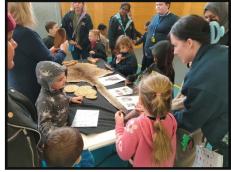

#### MARRA DREAMING WORKSHOP

On 25/624 we held some Marra Dreaming workshops for the whole school. Students engaged in some dot painting, observed basket weaving and explored a variety of traditional artefacts such as clapping sticks, kangaroo skins and coolamons.