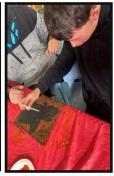

#### MARRA DREAMING WORKSHOP

On 25/624 we held some Marra Dreaming workshops for the whole school. Students engaged in some dot painting, observed basket weaving and explored a variety of traditional artefacts such as clapping sticks, kangaroo skins and coolamons.