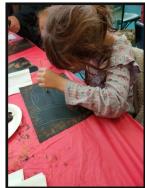

#### MARRA DREAMING WORKSHOP

On 25/624 we held some Marra Dreaming workshops for the whole school. Students engaged in some dot painting, observed basket weaving and explored a variety of traditional artefacts such as clapping sticks, kangaroo skins and coolamons.