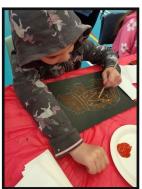

On 25/624 we held some Marra Dreaming workshops for the whole school. Students engaged in some dot painting, observed basket weaving and explored a variety of traditional artefacts such as clapping sticks, kangaroo skins and coolamons.