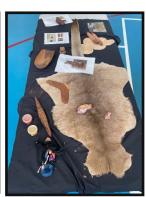

On 25/624 we held some Marra Dreaming workshops for the whole school. Students engaged in some dot painting, observed basket weaving and explored a variety of traditional artefacts such as clapping sticks, kangaroo skins and coolamons.