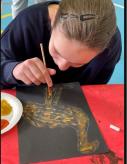

#### MARRA DREAMING WORKSHOP

On 25/624 we held some Marra Dreaming workshops for the whole school. Students engaged in some dot painting, observed basket weaving and explored a variety of traditional artefacts such as clapping sticks, kangaroo skins and coolamons.