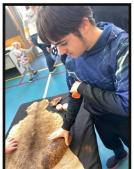

#### MARRA DREAMING WORKSHOP

On 25/624 we held some Marra Dreaming workshops for the whole school. Students engaged in some dot painting, observed basket weaving and explored a variety of traditional artefacts such as clapping sticks, kangaroo skins and coolamons.