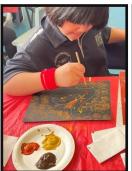

#### MARRA DREAMING WORKSHOP

On 25/624 we held some Marra Dreaming workshops for the whole school. Students engaged in some dot painting, observed basket weaving and explored a variety of traditional artefacts such as clapping sticks, kangaroo skins and coolamons.