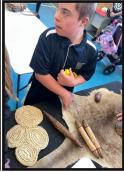

#### MARRA DREAMING WORKSHOP

On 25/624 we held some Marra Dreaming workshops for the whole school. Students engaged in some dot painting, observed basket weaving and explored a variety of traditional artefacts such as clapping sticks, kangaroo skins and coolamons.