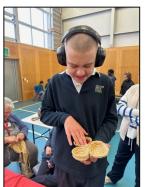

#### ABORIGINAL & TORRES STRAIT ISLANDER VILI'S DONUTS.

During Reconciliation Week we celebrated with Aboriginal & Torres Strait Islander Vili's donuts. Our School community sold 118 donuts with 50c from every sale (\$59.00) going to Tjindu Foundation.