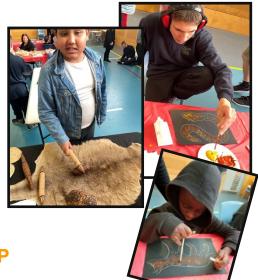

#### MARRA DREAMING WORKSHOP

On 25/624 we held some Marra Dreaming workshops for the whole school. Students engaged in some dot painting, observed basket weaving and explored a variety of traditional artefacts such as clapping sticks, kangaroo skins and coolamons.