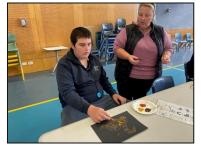

#### MARRA DREAMING WORKSHOP

On 25/624 we held some Marra Dreaming workshops for the whole school. Students engaged in some dot painting, observed basket weaving and explored a variety of traditional artefacts such as clapping sticks, kangaroo skins and coolamons.