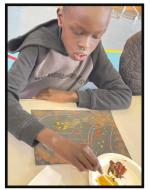

#### MARRA DREAMING WORKSHOP

On 25/624 we held some Marra Dreaming workshops for the whole school. Students engaged in some dot painting, observed basket weaving and explored a variety of traditional artefacts such as clapping sticks, kangaroo skins and coolamons.