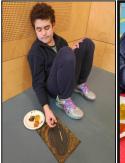

#### MARRA DREAMING WORKSHOP

On 25/624 we held some Marra Dreaming workshops for the whole school. Students engaged in some dot painting, observed basket weaving and explored a variety of traditional artefacts such as clapping sticks, kangaroo skins and coolamons.